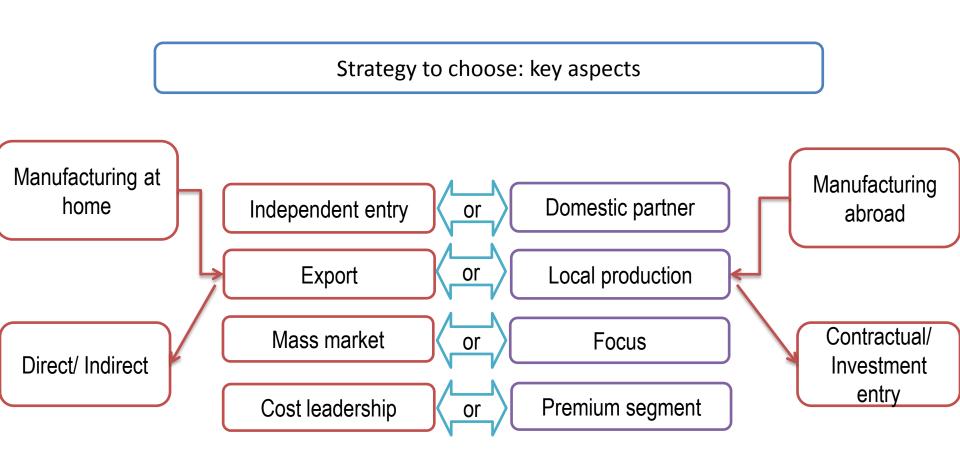

## Possible market entry strategies

Strategy to choose: pros and cons to fit circumstances