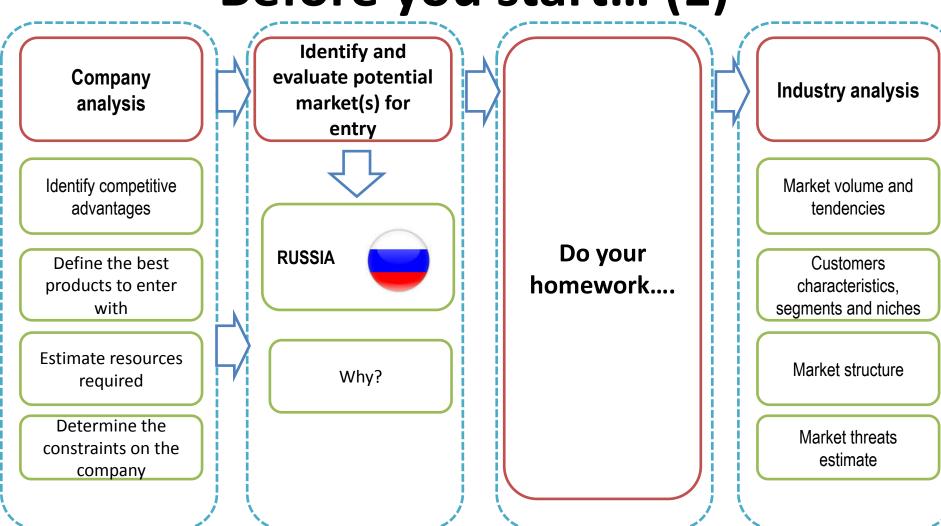

## Market Entry Strategies Russia brief guideline

Before you start... (1)

Before you start... (2)

What is (are) your priority(ies)?