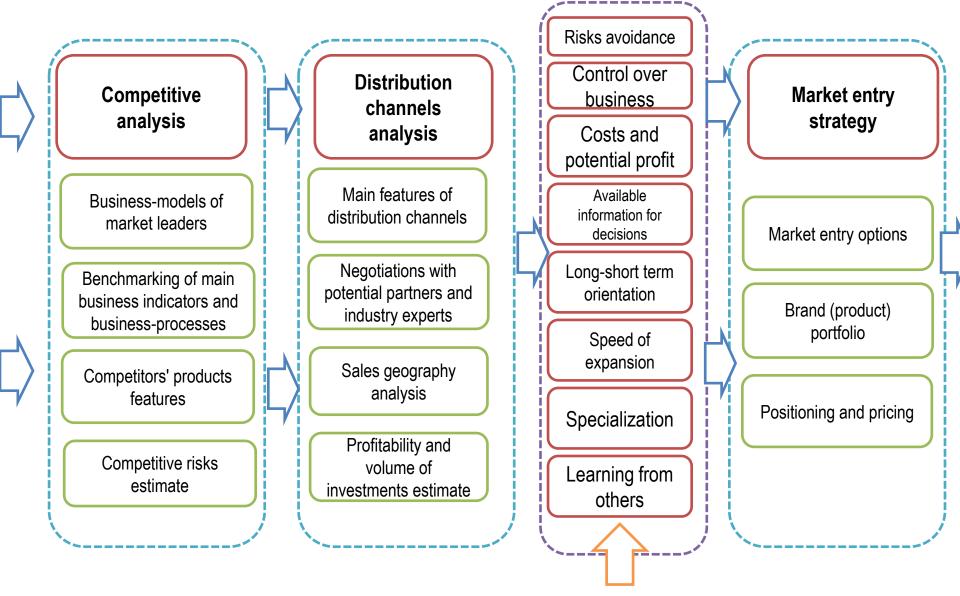

## Possible market entry strategies

Strategy to choose: pros and cons to fit circumstances